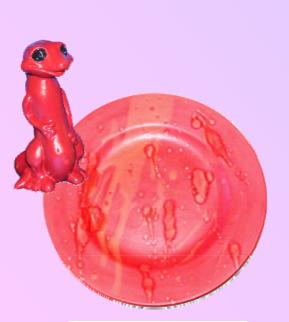

## Trend Stones

The Trend Stone Colors are a **Non-Toxic** and **Food Safe** Speckled Matt Glaze. Available in 4-oz., pints and gallons.

<u>Application:</u> When applying Trend Stones you should apply each coat as smooth as possible. Apply coats in same direction. Do not cross hatch strokes. These are matt glazes and they do not move, therefore any drips runs, etc. will show in firing. Brush on 3-4 coats in one direction. Colors can be layered on top of each other as shown here.

Heart Bowls and Geckos by Petro Molds and Waterford Bisque! 888-811-6653