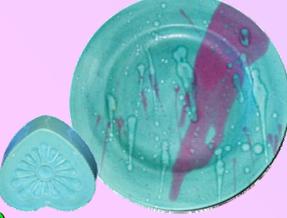

## Trend Stones

The Trend Stone Colors are a **Non-Toxic** and **Food Safe** Speckled Matt Glaze. Available in 4-oz., pints and gallons.

<u>Application:</u> When applying Trend Stones you should apply each coat as smooth as possible. Apply coats in same direction. Do not cross hatch strokes. These are matt glazes and they do not move, therefore any drips runs, etc. will show in firing. Brush on 3-4 coats in one direction. Colors can be layered on top of each other as shown here.

<u>Diffusion:</u> Diffuse Trend Stone colors by adding CG900 Clear Brushing Glaze or CSP01 Gloss Medium on top. As shown on pattern and line work examples where color is lighter.

Diffusion

Firing Range: Cone 06 Earthenware

CGE591 Red Stone

CGE593 Violet Stone

CGE595 Aqua Stone

CGE594 Key Lime Stone

104 Finneyoaks Lane, Weatherford, TX 76085 817-677-5020 www.colorsforearth.com

www.colorsforeartn.com
Email: paulamccoycfe@gmail.com