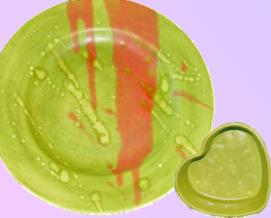

## Trend Stones

The Trend Stone Colors are a **Non-Toxic** and **Food Safe** Speckled Matt Glaze. Available in 4-oz., pints and gallons.

<u>Application:</u> When applying Trend Stones you should apply each coat as smooth as possible. Apply coats in same direction. Do not cross hatch strokes. These are matt glazes and they do not move, therefore any drips runs, etc. will show in firing. Brush on 3-4 coats in one direction. Colors can be layered on top of each other as shown here.

<u>Diffusion:</u> Diffuse Trend Stone colors by adding CG900 Clear Brushing Glaze or CSP01 Gloss Medium on top. As shown on pattern and line work examples where color is lighter.

Diffusion

Firing Range: Cone 06 Earthenware

CGE591 Red Stone

CGE593 Violet Stone

CGE595 Aqua Stone

CGE594 Key Lime Stone

104 Finneyoaks Lane, Weatherford, TX 76085 817-677-5020 www.colorsforearth.com

www.colorsforeartn.com
Email: paulamccoycfe@gmail.com