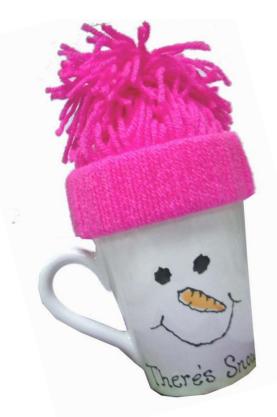

## To Finish

Apply 3 smooth coats of CGE501 Ultra White to cone 04 bisque mug.

Using Color Strokes, apply 2 coal eyes a carrot nose and a line art mouth to one side of the mug.