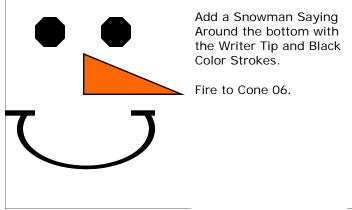

## To Finish

Apply 3 smooth coats of CGE501 Ultra White to cone 04 bisque mug.

Using Color Strokes, apply 2 coal eyes a carrot nose and a line art mouth to one side of the mug.