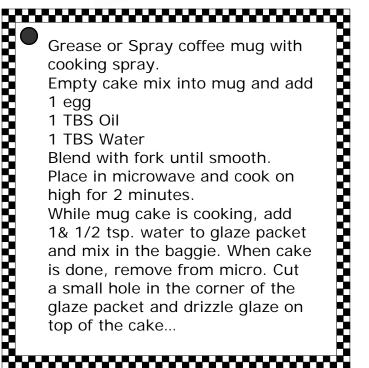

Place dry cake mix and dry pudding mix into a large bowl and blend well with a whisk. This will be about 4 to 4 1/2 cups of dry mix and will make 8 coffee cup cake mixes. Divide mix into 8 small plastic bags (about 1/2 cup each). Place mix into a corner of each bag and tie it there with a twist tie.

## Make glaze mix:

1/3 cup powdered Sugar1 tsp dry flavoring( example: powdered lemonade mix, powdered orange mix, cocoa powder )

In a medium bowl, combine confectioners sugar with powdered flavoring mix. Divide into 8 small plastic bags and close bag with a twist tie. Attach each glaze mix to the cake mix bags with a twist tie. Place one of each bag into each cup.

Attach the instructions to each cup with jute, raffia or ribbon...